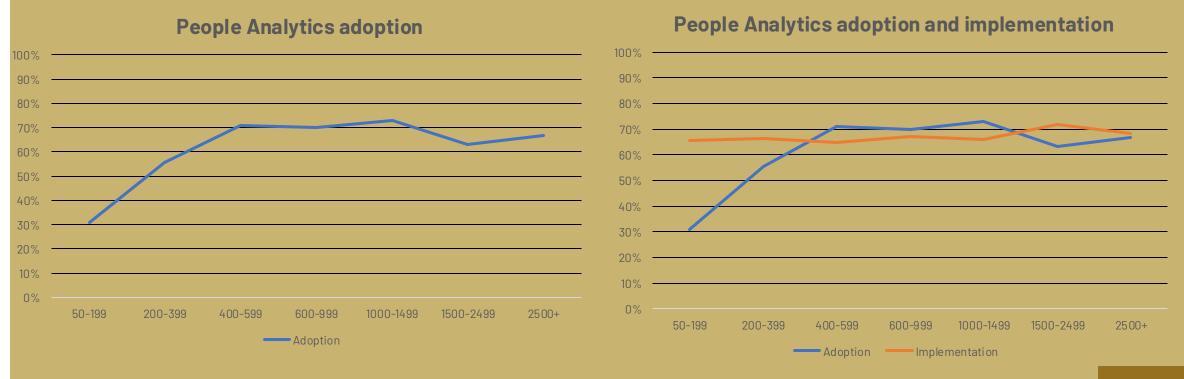

### Size matters - but only to adoption

Small organizations match large organizations in implementing PA