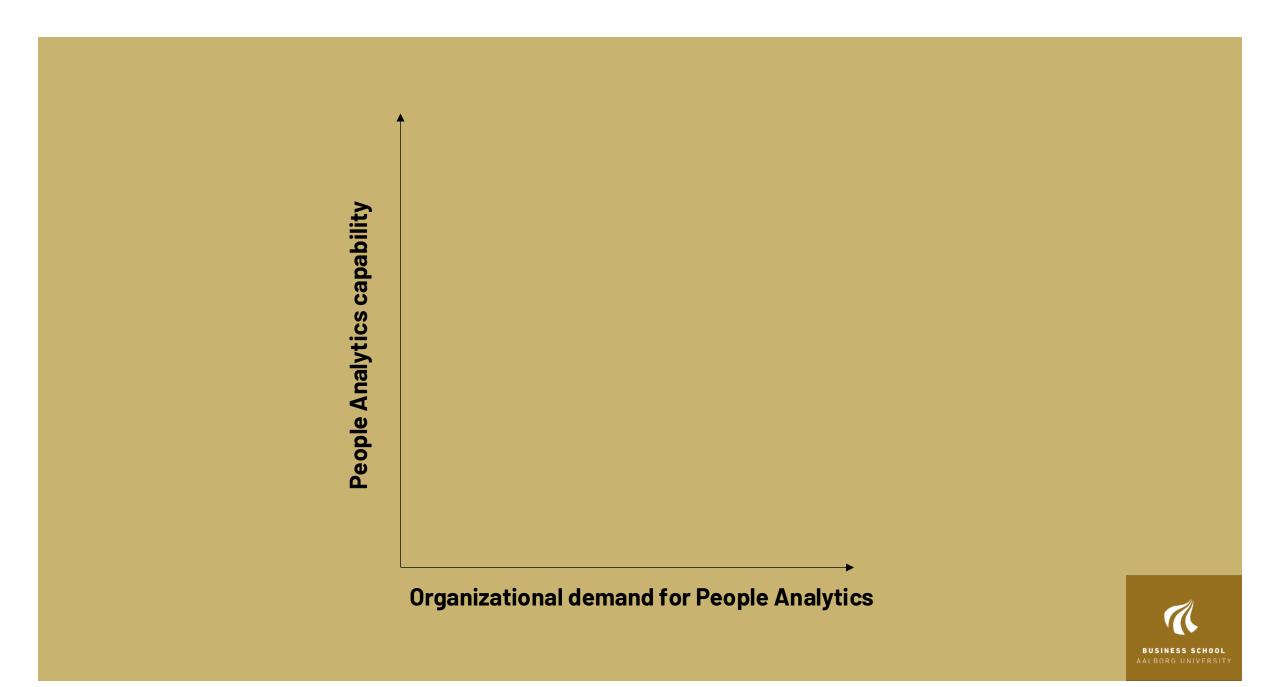

### ORGANIZATIONAL DEMAND

|        |                                | Good fit             | Bad fit       |
|--------|--------------------------------|----------------------|---------------|
| CHANGE | Change vs stability            | Change               | Stability     |
|        | Analyses vs intuition          | Analyses or balanced | Intuition     |
|        | Long vs short time horizon     | Long                 | Short         |
|        | Control vs autonomy            | Control              | Autonomy      |
|        | Collaboration vs individualism | Collaboration        | Individualism |