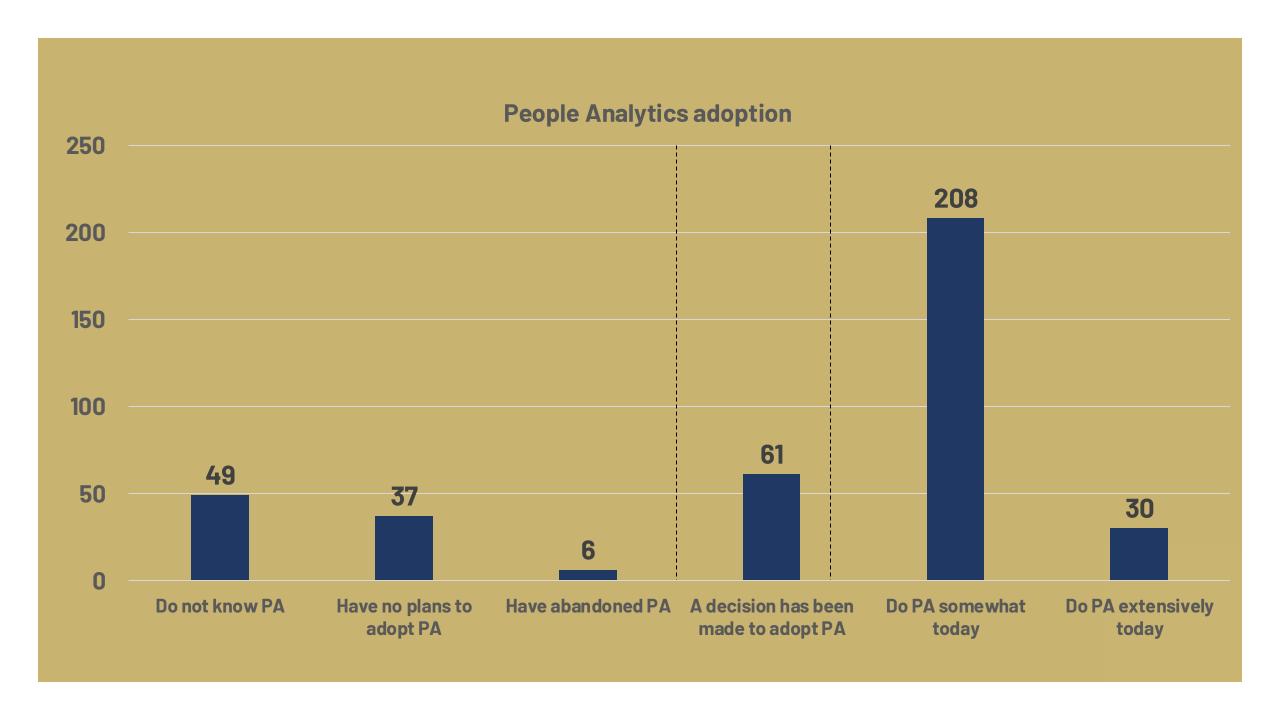

# 3 in 4 Danish organizations plan or already do People Analytics

### Less than 1% do Predictive Analytics extensively

20 % do it somewhat

**Descriptive analytics** 

Past and presentorientation  $\longrightarrow$ 

Predcitive analytics

Future-orientation