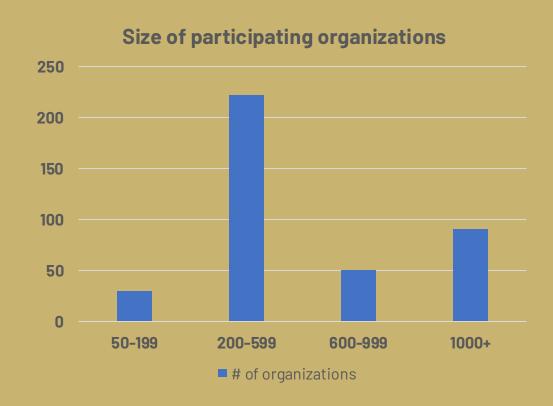

### PEOPLE ANALYTICS

in Denmark 2024

By Brian Balslev Andersen, Ph.d. student



### **POTENTIAL AND REALITY**

THE LITERATURE

**ORGANIZATIONS** 



"Hype, as it often does, has outpaced reality"

While **attention** has increased, PA's **practical impact** has not kept up





### THE STUDY

#### **391** Danish organizations participated







# 3 in 4 Danish organizations plan or already do People Analytics



### Less than 1% do Predictive Analytics extensively

20 % do it somewhat

**Descriptive analytics** 

Past and presentorientation  $\longrightarrow$ 

Predcitive analytics

Future-orientation

## WHAT SEPARATES ADOPTERS FROM IMPLEMENTERS?



### Size matters - but only to adoption



Small organizations match large organizations in implementing PA





### PEOPLE ANALYTICS CAPABILITY

Expertize

HR data and technology



< 25 % lack any type of expertize





### ORGANIZATIONAL DEMAND

|        |                                | Good fit             | Bad fit       |
|--------|--------------------------------|----------------------|---------------|
| CHANGE | Change vs stability            | Change               |