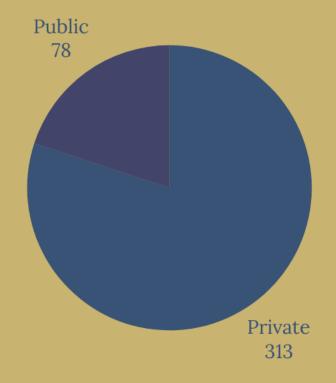

### PEOPLE ANALYTICS

in Denmark 2024

By Brian Balslev Andersen, Ph.d. student



### **POTENTIAL AND REALITY**

THE LITERATURE

**ORGANIZATIONS** 



"Hype, as it often does, has outpaced reality"

While **attention** has increased, PA's **practical impact** has not kept up





### THE STUDY

#### **391** Danish organizations participated







# 3 in 4 Danish organizations plan or already do People Analytics



### Less than 1% do Predictive Analytics extensively

20 % do it somewhat

**Descriptive analytics** 

Past and presentorientation  $\longrightarrow$ 

Predcitive analytics

Future-orientation

## WHAT SEPARATES ADOPTERS FROM IMPLEMENTERS?



### Size matters - but only to adoption



Small organizations match large organizations in implementing PA





### PEOPLE ANALYTICS CAPABILITY

Expertize

HR data and technology



< 25 % lack any type of expertize





### ORGANIZATIONAL DEMAND

|        |                                | Good fit             | Bad fit       |
|--------|--------------------------------|----------------------|---------------|
| CHANGE | Change vs stability            | Change               | St