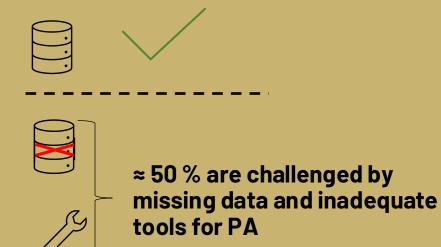

### PEOPLE ANALYTICS CAPABILITY

Expertize

HR data and technology

< 25 % lack any type of expertize