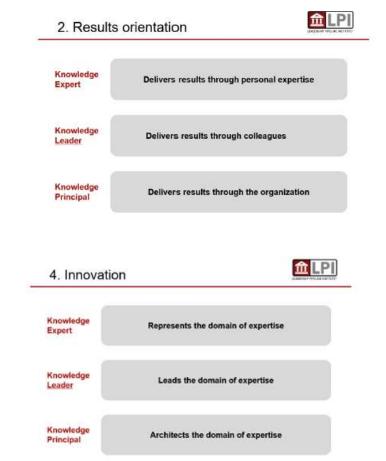

## Specialist roles mapping our Specialists

5

#### Employees & job categories in scope mapping of our specialists

|                                 | Professionals | Knowledge<br>experts | Knowledge<br>leaders | Knowledge<br>principals |
|---------------------------------|---------------|----------------------|----------------------|-------------------------|
| Depth & breadth<br>of knowledge |               |                      |                      |                         |
| Result orientation              |               |                      |                      |                         |
| Communication                   |               |                      |                      |                         |
| Innovation                      |               |                      |                      |                         |