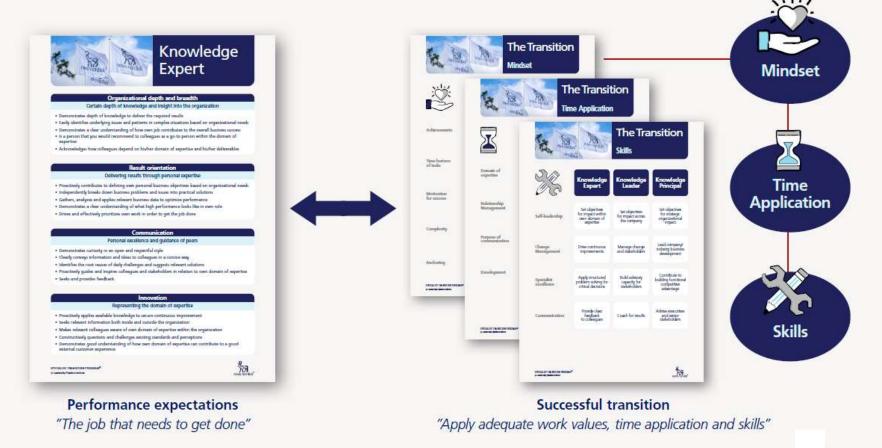

#### Employees & job categories in scope mapping of our specialists

|                                 | Professionals | Knowledge<br>experts | Knowledge<br>leaders | Knowledge<br>principals |
|---------------------------------|---------------|----------------------|----------------------|-------------------------|
| Depth & breadth<br>of knowledge |               |                      |                      |                         |
| Result orientation              |               |                      |                      |                         |
| Communication                   |               |                      |                      |                         |
| Innovation                      |               |                      |                      |                         |